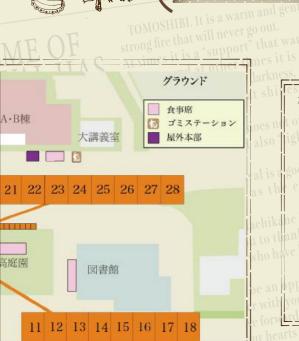

## ご来場の皆様へ

お食事はグラウンドとメインストリート付近に限ります。模擬店で購入した ものを建物内に持ち込むことや、持ち帰ることはご遠慮ください。また、よ ろしければグラウンドやメインストリート付近に設置しております食事席を ご利用ください。

酒類の販売・持ち込み、及び飲酒行為は禁止です。また、喫煙も構内全体で禁止です。

グラウンドとメインストリートはペット同伴での通行は禁止です。また、ペット同伴で建物内へご入場する場合は、ペットをゲージ内に入れてご入場ください。

お何かお困りの際はお近くの総合案内所、インフォメーションまでお越しく ださい。

ゴミは下記のゴミステーションにて分類しお捨てください。